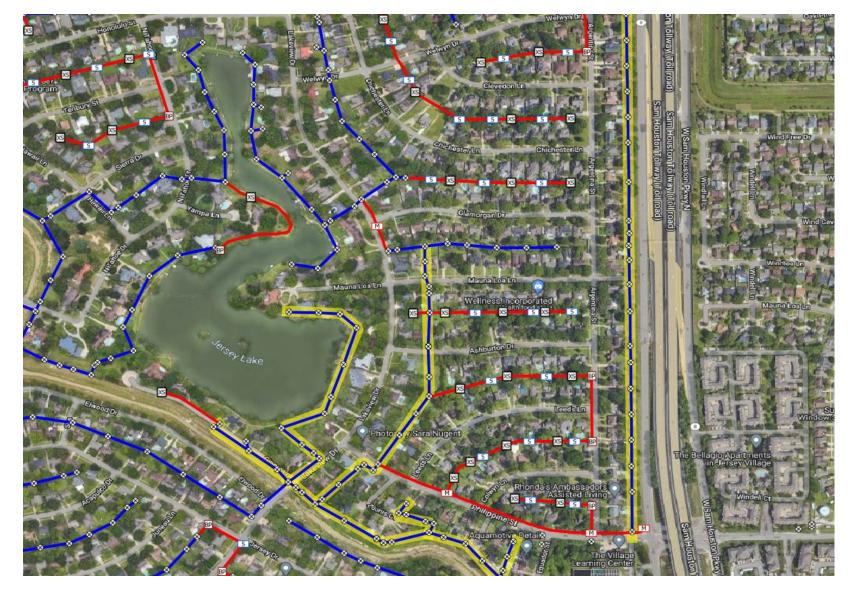

#### **Aerial Construction**

- Aerial Construction including tree trimming, setting anchors, and installing steel messenger cable
- Rear Easement of:
  - Argentina St & Sam Houston Tollway
  - Lakeview Dr
  - Zilonis Dr
  - Philippine St
  - Ecuador St
- Front Easement
  - Ginger Ln