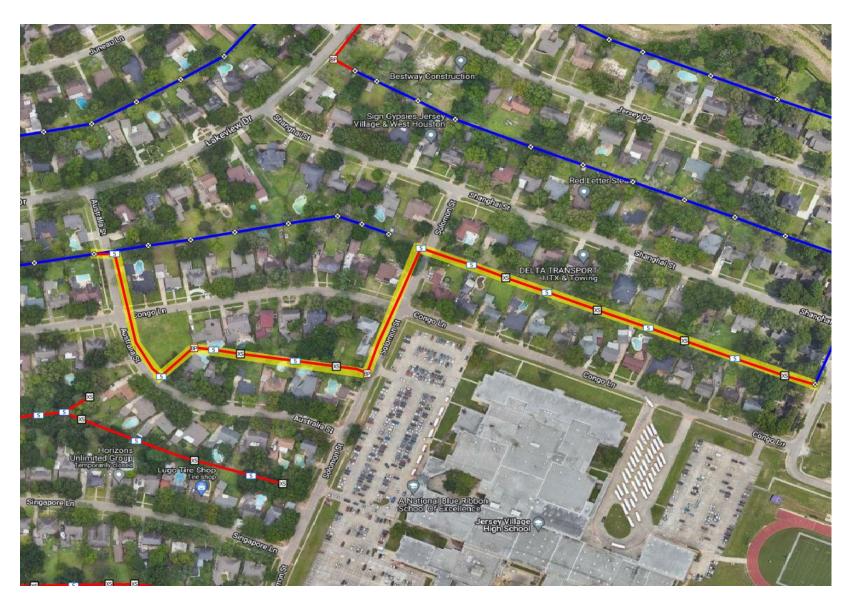

- Boring, placing conduit, setting handholes, pulling fiber
- Front easement of Australia St between Lakeview & Solomon
- Front easement of Solomon St between Australia and Shanghai
- Rear Easement of Congo Ln & Australia St
- Rear Easement of Shanghai St & Congo Ln

- All Excavation is Complete
- Crews will be Pulling fiber and begin splicing
- Rear Easements:
  - Seattle St
  - Singapore Ln
  - Congo Ln
  - Australia Ln
- Front Easement:
  - Senate St