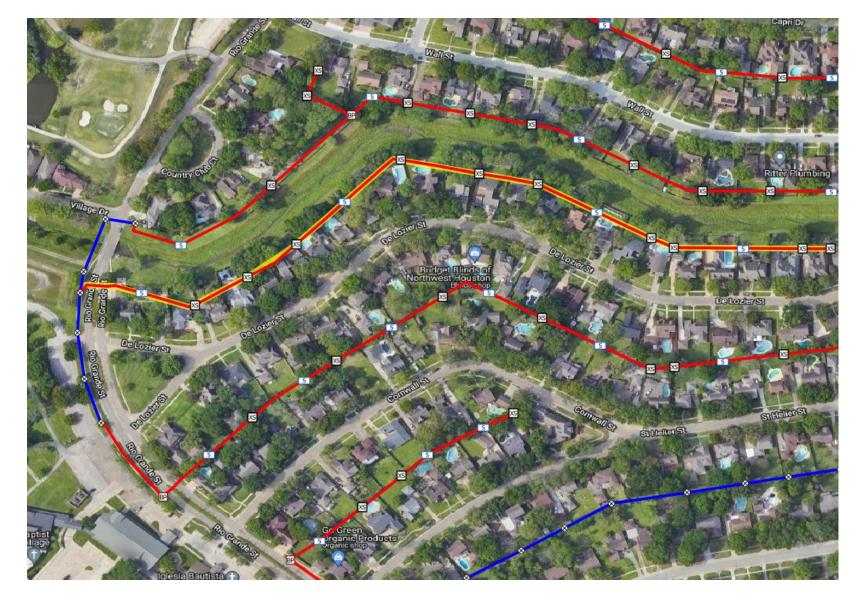

Jersey Village 3 Day Plan 11-01-2023

- Most Conduit is already placed
- Crews will be placing handholes, flower-pots, and begin pulling fiber
- Rear Easements:
  - Koester St
- Tahoe Dr
- Rio Grande St
- Sierra Dr
- Achgill St
- Crawford St
- Smith St
- Carlsbad St
- Lewis St
- Capri Dr
- Hanley St
- Wall St

- Boring, placing conduit, setting handholes, pulling fiber
- Rear Easements:
  - North side of DeLozier St

- Boring, placing conduit, setting handholes, pulling fiber
- Rear Easements:
  - St Helier St & Cornwall St
  - St Helier & Jersey Dr
  - St. John Ct
  - Elwood Dr & Senate Ave
- Front Easement
  - Rio Grande St
  - Jersey Dr
  - Senate Ave