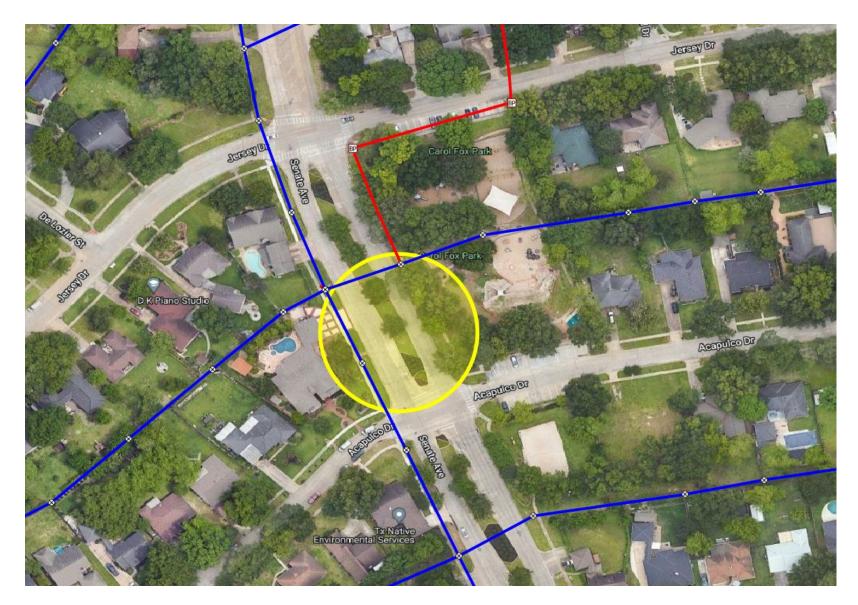

#### **Cabinet Construction**

- Fiber Electronics Cabinet to be installed in ROW along Senate Ave Between Jersey Dr and Acapulco Dr
- Cabinet Moved 100' to South to avoid damaging large oak tree
- Setting Actual Cabinet 10/31-11/3
- Excavating, trenching, placing handholes, placing duct, pulling fiber cables, installing electric service