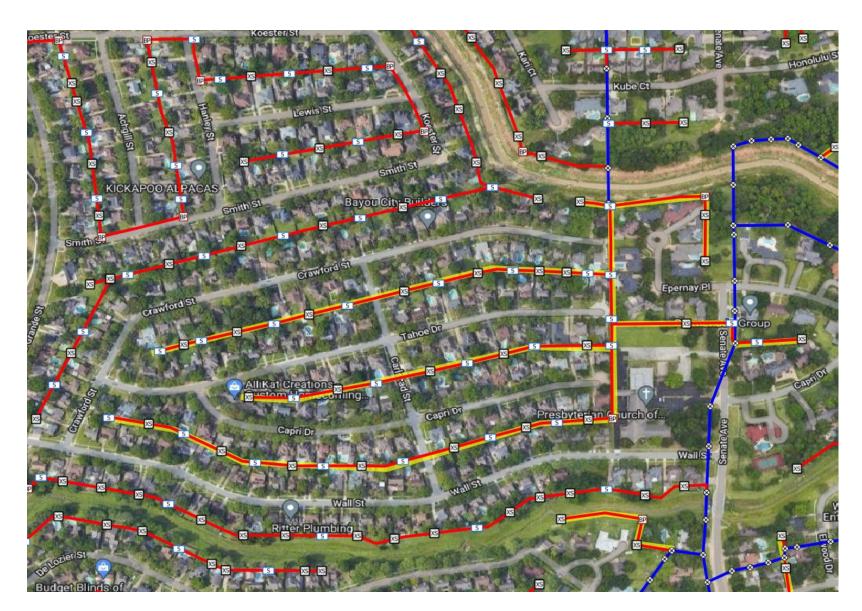

Jersey Village 3 Day Plan 11-01-2023

- Most Conduit is already placed
- Crews will be placing handholes, flower-pots, and begin pulling fiber
- Rear Easements:
  - Koester St
- Tahoe Dr
- Rio Grande St
- Sierra Dr
- Achgill St
- Crawford St
- Smith St
- Carlsbad St
- Lewis St
- Capri Dr
- Hanley St
- Wall St

- Conduit is already placed
- Crews will be placing handholes, flower-pots, and begin pulling fiber
- Rear Easements:
  - Crawford St
  - Tahoe Dr
  - Capri Dr
  - Wall St
  - Carlsbad St
  - Epernay Pl