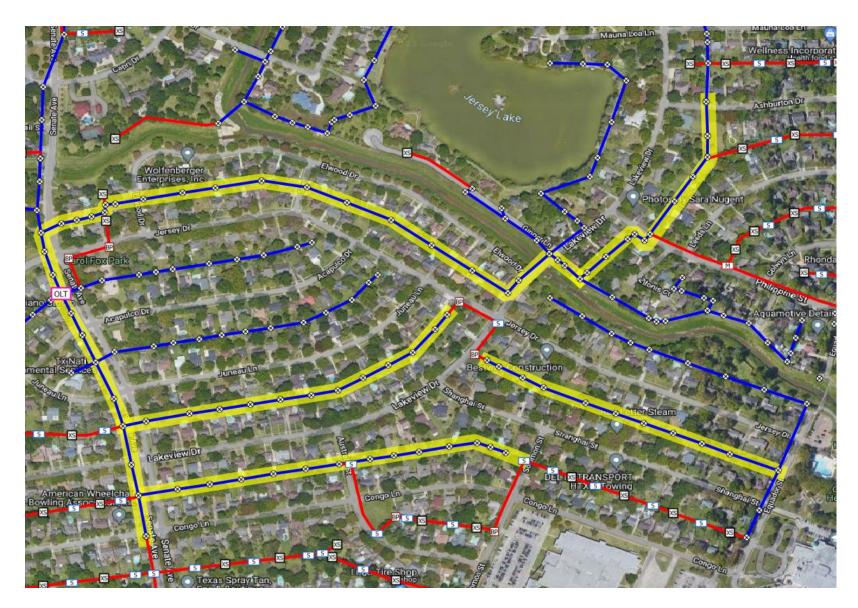

- Locates took extra time to complete – Work began 10/26
- Boring, placing conduit, setting handholes, pulling fiber
- Rear easement of Lakeview Dr
  & Acapulco Dr
- Rear Easement of Juneau Ln & Lakeview Dr
- Rear Easement of Lakeview Dr & Congo Ln

- Boring, placing conduit, setting handholes, pulling fiber
- Front easement of Australia St between Lakeview & Solomon
- Front easement of Solomon St between Australia and Shanghai
- Rear Easement of Congo Ln & Australia St
- Rear Easement of Shanghai St & Congo Ln

- All Excavation is Complete
- Crews will be Pulling fiber and begin splicing
- Rear Easements:
  - Seattle St
  - Singapore Ln
  - Congo Ln
  - Australia Ln
- Front Easement:
  - Senate St

#### **Aerial Construction**

- Aerial Construction including tree trimming, setting anchors, and installing steel messenger cable continues
- As the steel messenger is placed, crews will begin placing fiber along the routes constructed over last few days
- Front Easement:
  - Senate Ave between Congo Ln & Jersey Dr
  - Lakeview Dr between
    Jersey Dr & Philippine St
- Rear Easement of:
  - Jersey Dr & Elwood Dr
  - Lakeview Dr & Zilonis Ct
  - Lakeview Dr & Leeds Ln