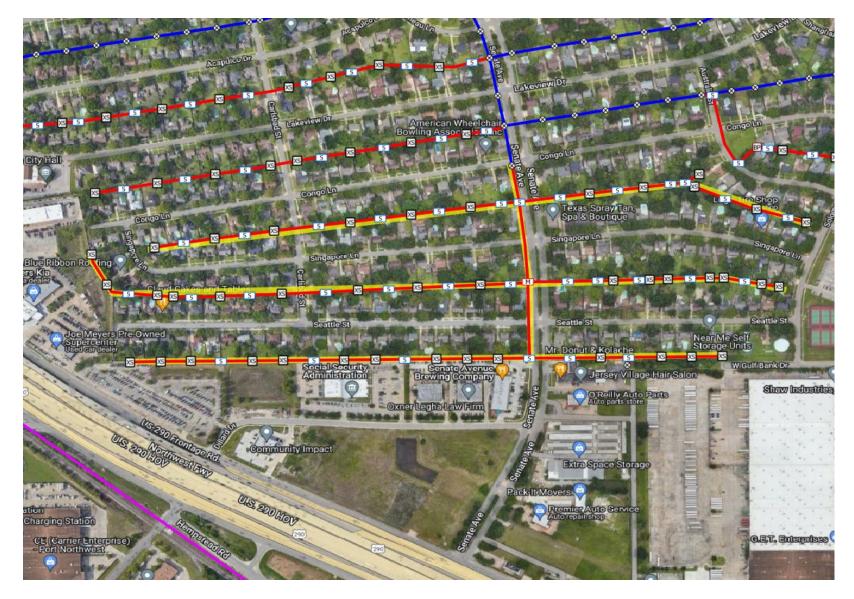

- All Excavation is Complete
- Crews will be Pulling fiber and begin splicing
- Rear Easements:
  - Seattle St
  - Singapore Ln
  - Congo Ln
  - Australia Ln
- Front Easement:
  - Senate St

#### **Aerial Construction**

- Aerial Construction including tree trimming, setting anchors, and installing steel messenger cable continues
- As the steel messenger is placed, crews will begin placing fiber along the routes constructed over last few days
- Front Easement:
  - Senate Ave between Congo Ln & Jersey Dr
  - Lakeview Dr between
    Jersey Dr & Philippine St
- Rear Easement of:
  - Jersey Dr & Elwood Dr
  - Lakeview Dr & Zilonis Ct
  - Lakeview Dr & Leeds Ln