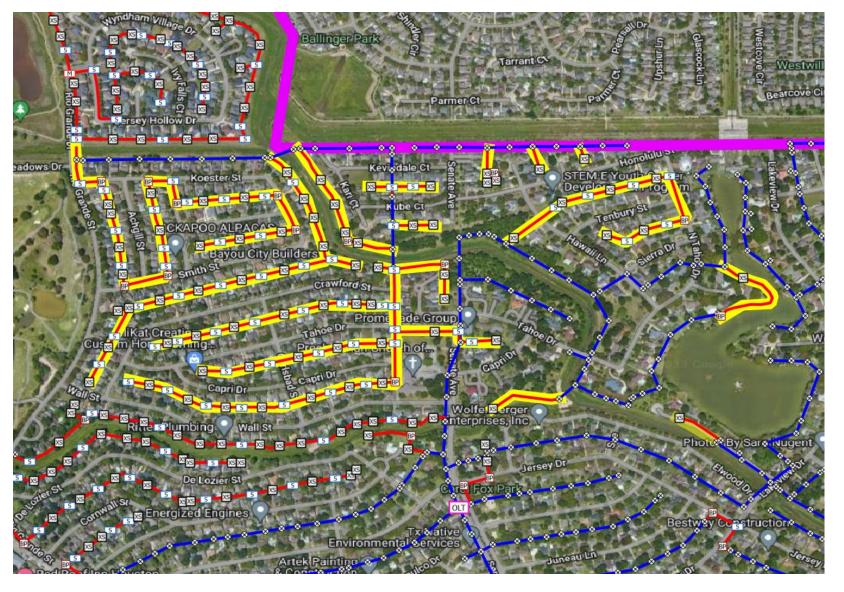

Jersey Village 3 Day Plan 11-01-2023

- Most Conduit is already placed
- Crews will be placing handholes, flower-pots, and begin pulling fiber
- Rear Easements:
  - Koester St
- Tahoe Dr
- Rio Grande St
- Sierra Dr
- Achgill St
- Crawford St
- Smith St
- Carlsbad St
- Lewis St
- Capri Dr
- Hanley St
- Wall St

Kari Ct

Epernay Pl

- Kube Ct
- Senate Ave
- Kevindael Ct
- Elwood Dr
- Hawaii Ln
- Ginger Ln
- Honolulu St
- Yampa Ln
- Tenbury St

- Conduit is already placed
- Crews will be placing handholes, flower-pots, and begin pulling fiber
- Rear Easements:
  - Tenbury Sr
  - Sierra Dr
  - Honolulu St
- Front Easement
  - N Tahoe Dr

- Conduit is already placed
- Crews will be placing handholes, flower-pots, and begin pulling fiber
- Rear Easements:
  - Crawford St
  - Tahoe Dr
  - Capri Dr
  - Wall St
  - Carlsbad St
  - Epernay Pl

- All Excavation is Complete
- Crews will be Pulling fiber and begin splicing
- Rear Easements:
  - Seattle St
  - Singapore Ln
  - Congo Ln
  - Australia Ln
- Front Easement:
  - Senate St

#### **Cabinet Construction**

- Fiber Electronics Cabinet to be installed in ROW along Senate Ave Between Jersey Dr and Acapulco Dr
- Cabinet Moved 100' to South to avoid damaging large oak tree
- Setting Actual Cabinet 10/31-11/3
- Excavating, trenching, placing handholes, placing duct, pulling fiber cables, installing electric service