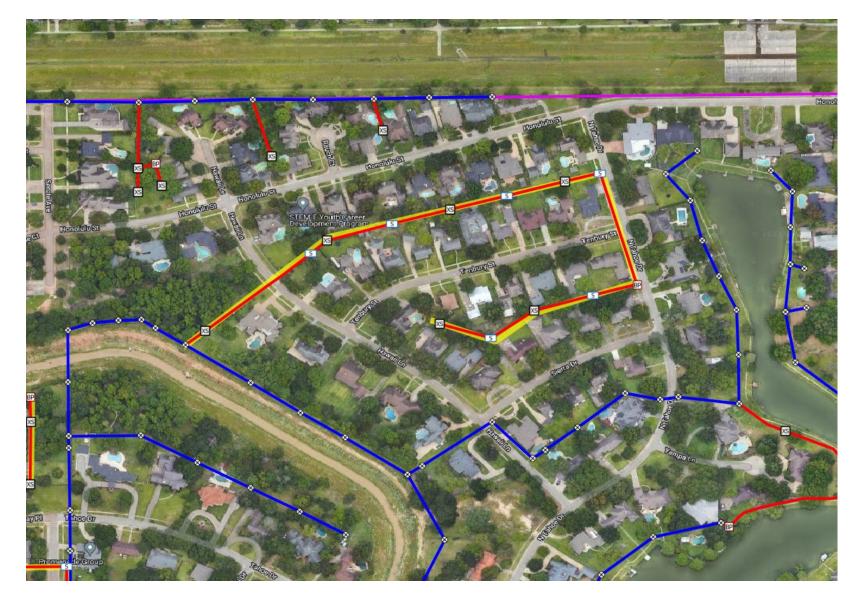

Kari Ct

Epernay Pl

- Kube Ct
- Senate Ave
- Kevindael Ct
- Elwood Dr
- Hawaii Ln
- Ginger Ln
- Honolulu St
- Yampa Ln
- Tenbury St

- Conduit is already placed
- Crews will be placing handholes, flower-pots, and begin pulling fiber
- Rear Easements:
  - Tenbury Sr
  - Sierra Dr
  - Honolulu St
- Front Easement
  - N Tahoe Dr

- Conduit is already placed
- Crews will be placing handholes, flower-pots, and begin pulling fiber
- Rear Easements:
  - Crawford St
  - Tahoe Dr
  - Capri Dr
  - Wall St
  - Carlsbad St
  - Epernay Pl