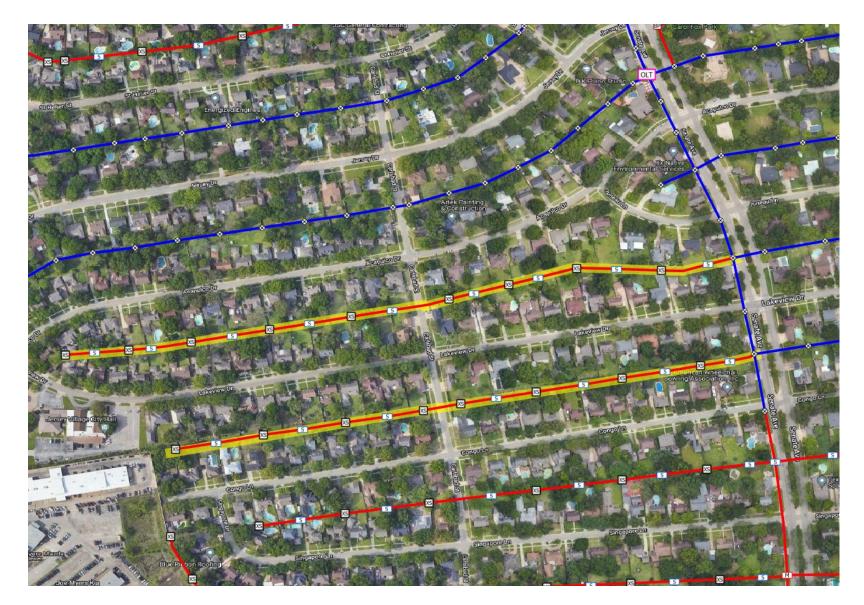

- Locates took extra time to complete – Work began 10/26
- Boring, placing conduit, setting handholes, pulling fiber
- Rear easement of Lakeview Dr
  & Acapulco Dr
- Rear Easement of Juneau Ln & Lakeview Dr
- Rear Easement of Lakeview Dr & Congo Ln

- Boring, placing conduit, setting handholes, pulling fiber
- Front easement of Australia St between Lakeview & Solomon
- Front easement of Solomon St between Australia and Shanghai
- Rear Easement of Congo Ln & Australia St
- Rear Easement of Shanghai St & Congo Ln