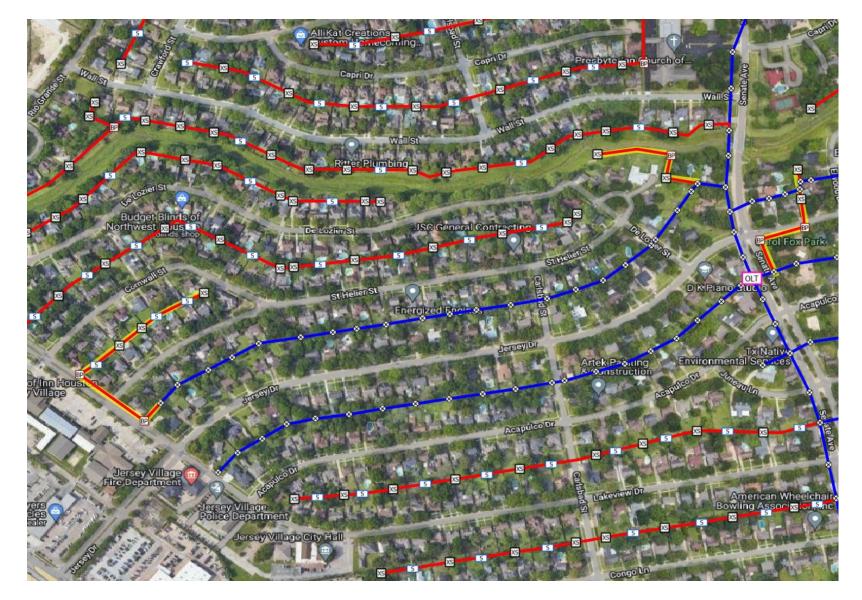

Jersey Village 3 Day Plan 11-01-2023

- Most Conduit is already placed
- Crews will be placing handholes, flower-pots, and begin pulling fiber
- Rear Easements:
  - Koester St
- Tahoe Dr
- Rio Grande St
- Sierra Dr
- Achgill St
- Crawford St
- Smith St
- Carlsbad St
- Lewis St
- Capri Dr
- Hanley St
- Wall St

Kari Ct

Epernay Pl

- Kube Ct
- Senate Ave
- Kevindael Ct
- Elwood Dr
- Hawaii Ln
- Ginger Ln
- Honolulu St
- Yampa Ln
- Tenbury St

- Conduit is already placed
- Crews will be placing handholes, flower-pots, and begin pulling fiber
- Rear Easements:
  - Tenbury Sr
  - Sierra Dr
  - Honolulu St
- Front Easement
  - N Tahoe Dr

- Conduit is already placed
- Crews will be placing handholes, flower-pots, and begin pulling fiber
- Rear Easements:
  - Crawford St
  - Tahoe Dr
  - Capri Dr
  - Wall St
  - Carlsbad St
  - Epernay Pl

- Boring, placing conduit, setting handholes, pulling fiber
- Rear Easements:
  - North side of DeLozier St

- Boring, placing conduit, setting handholes, pulling fiber
- Rear Easements:
  - St Helier St & Cornwall St
  - St Helier & Jersey Dr
  - St. John Ct
  - Elwood Dr & Senate Ave
- Front Easement
  - Rio Grande St
  - Jersey Dr
  - Senate Ave